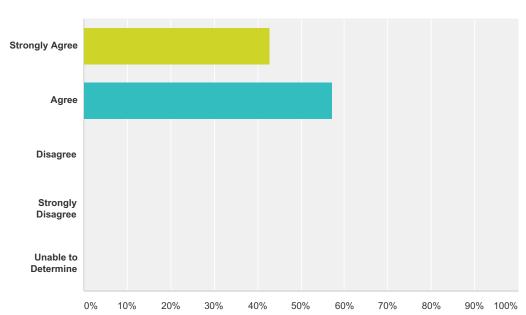

### Q5 I now feel confident I can find and use the databases covered in the library session.

| Answer Choices      | Responses       |
|---------------------|-----------------|
| Strongly Agree      | <b>42.86%</b> 3 |
| Agree               | <b>57.14%</b> 4 |
| Disagree            | 0.00%           |
| Strongly Disagree   | 0.00%           |
| Unable to Determine | 0.00%           |
| Total               | 7               |