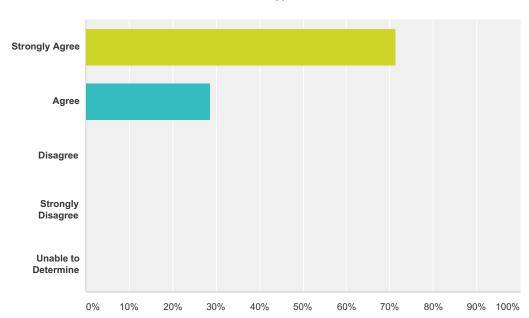

### Q9 The class met or exceeded my expectations.

Answered: 7 Skipped: 0

| Answer Choices      | Responses       |
|---------------------|-----------------|
| Strongly Agree      | <b>71.43%</b> 5 |
| Agree               | <b>28.57%</b> 2 |
| Disagree            | 0.00%           |
| Strongly Disagree   | 0.00%           |
| Unable to Determine | 0.00%           |
| Total               | 7               |