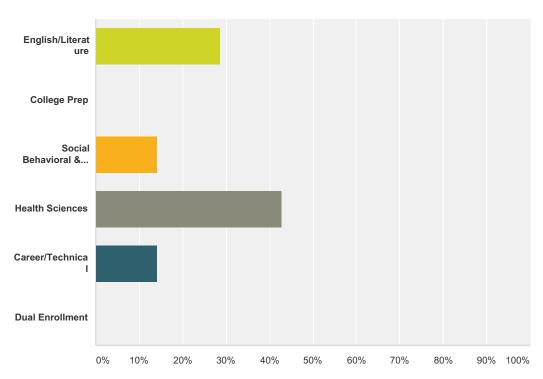

#### Q1 Choose your appropriate department:

| Answer Choices                 | Responses        |
|--------------------------------|------------------|
| English/Literature             | <b>28.57%</b> 2  |
| College Prep                   | 0.00%            |
| Social Behavioral & Humanities | <b>14.29</b> % 1 |
| Health Sciences                | <b>42.86%</b> 3  |
| Career/Technical               | <b>14.29</b> % 1 |
| Dual Enrollment                | 0.00%            |
| Total                          | 7                |