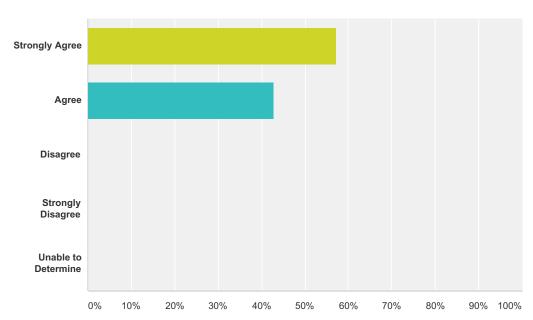

### Q6 The Librarian was knowledgeable and responsive to questions.

| Answer Choices      | Responses |   |
|---------------------|-----------|---|
| Strongly Agree      | 42.86%    | 3 |
| Agree               | 57.14%    | 4 |
| Disagree            | 0.00%     | 0 |
| Strongly Disagree   | 0.00%     | 0 |
| Unable to Determine | 0.00%     | 0 |
| <b>Total</b>        |           | 7 |