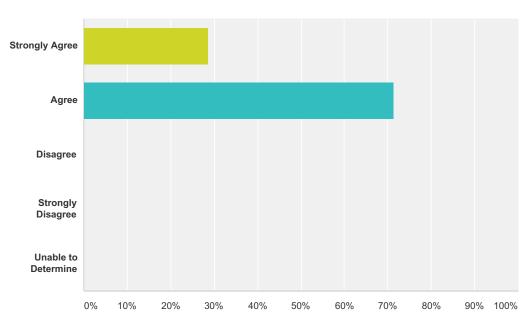

### Q3 I now feel more familiar with the library and the library webpage.

| Answer Choices      | Responses       |
|---------------------|-----------------|
| Strongly Agree      | <b>28.57%</b> 2 |
| Agree               | <b>71.43%</b> 5 |
| Disagree            | 0.00%           |
| Strongly Disagree   | 0.00%           |
| Unable to Determine | 0.00%           |
| Total               | 7               |