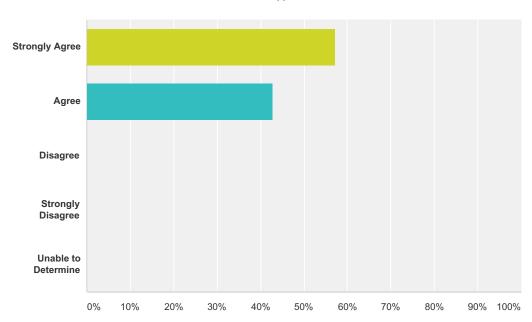

## Q7 The Librarian presented the subject matter in a clear, understandable, and organized manner.

| Answer Choices      | Responses |   |
|---------------------|-----------|---|
| Strongly Agree      | 57.14%    | 4 |
| Agree               | 42.86%    | 3 |
| Disagree            | 0.00%     | 0 |
| Strongly Disagree   | 0.00%     | 0 |
| Unable to Determine | 0.00%     | 0 |
| Total               |           | 7 |

### Q8 The handouts/guides that were distributed were helpful.

| Answer Choices      | Responses |   |
|---------------------|-----------|---|
| Strongly Agree      | 57.14%    | 4 |
| Agree               | 42.86%    | 3 |
| Disagree            | 0.00%     | 0 |
| Strongly Disagree   | 0.00%     | 0 |
| Unable to Determine | 0.00%     | 0 |
| Total               |           | 7 |