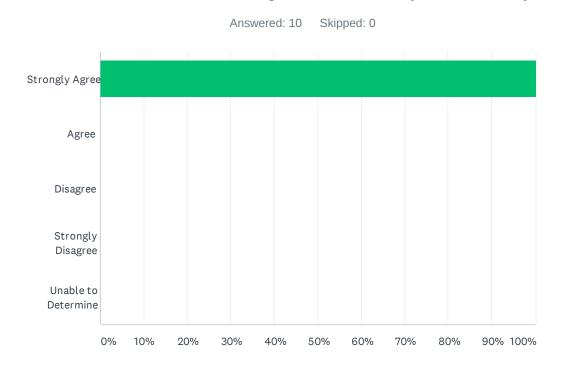

| ANSWER CHOICES      | RESPONSES |    |
|---------------------|-----------|----|
| Strongly Agree      | 100.00%   | 10 |
| Agree               | 0.00%     | 0  |
| Disagree            | 0.00%     | 0  |
| Strongly Disagree   | 0.00%     | 0  |
| Unable to Determine | 0.00%     | 0  |
| TOTAL               |           | 10 |