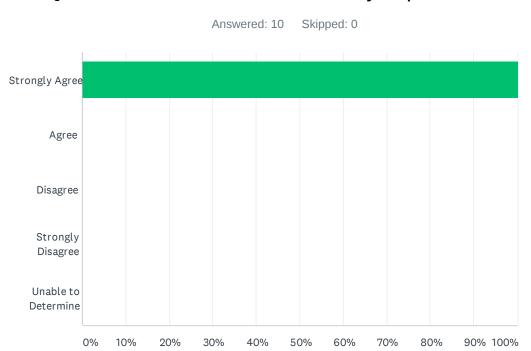

# Q7 The librarian presented the subject matter in a clear, understandable, and organized manner.

| ANSWER CHOICES      | RESPONSES |    |
|---------------------|-----------|----|
| Strongly Agree      | 100.00%   | 10 |
| Agree               | 0.00%     | 0  |
| Disagree            | 0.00%     | 0  |
| Strongly Disagree   | 0.00%     | 0  |
| Unable to Determine | 0.00%     | 0  |
| TOTAL               |           | 10 |

| ANSWER CHOICES      | RESPONSES |    |
|---------------------|-----------|----|
| Strongly Agree      | 100.00%   | 10 |
| Agree               | 0.00%     | 0  |
| Disagree            | 0.00%     | 0  |
| Strongly Disagree   | 0.00%     | 0  |
| Unable to Determine | 0.00%     | 0  |
| TOTAL               |           | 10 |