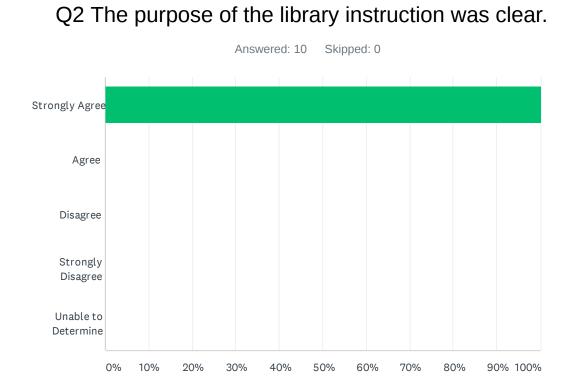

| ANSWER CHOICES      | RESPONSES |    |
|---------------------|-----------|----|
| Strongly Agree      | 100.00%   | 10 |
| Agree               | 0.00%     | 0  |
| Disagree            | 0.00%     | 0  |
| Strongly Disagree   | 0.00%     | 0  |
| Unable to Determine | 0.00%     | 0  |
| TOTAL               |           | 10 |