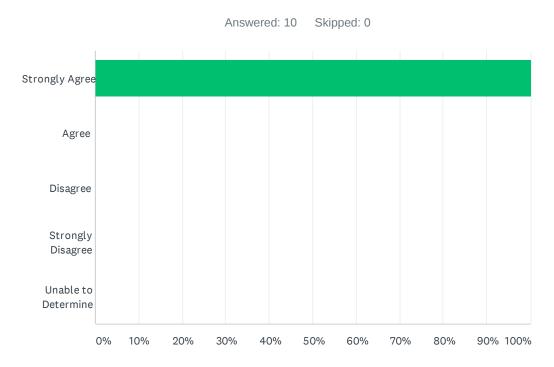

### Q4 I learned something about using the online catalog during the session.

| ANSWER CHOICES      | RESPONSES |    |
|---------------------|-----------|----|
| Strongly Agree      | 100.00%   | 10 |
| Agree               | 0.00%     | 0  |
| Disagree            | 0.00%     | 0  |
| Strongly Disagree   | 0.00%     | 0  |
| Unable to Determine | 0.00%     | 0  |
| TOTAL               |           | 10 |