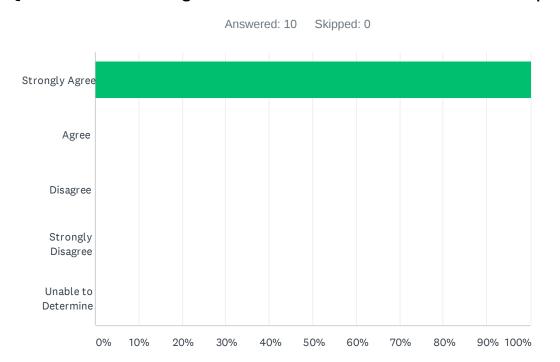

### Q6 The librarian was knowledgeable and responsive to questions.

| ANSWER CHOICES      | RESPONSES |    |
|---------------------|-----------|----|
| Strongly Agree      | 100.00%   | 10 |
| Agree               | 0.00%     | 0  |
| Disagree            | 0.00%     | 0  |
| Strongly Disagree   | 0.00%     | 0  |
| Unable to Determine | 0.00%     | 0  |
| TOTAL               |           | 10 |