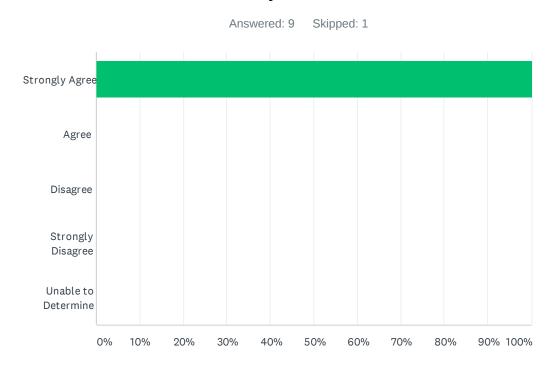

### Q5 I now feel confident I can find and use the databases covered in the library session.

| ANSWER CHOICES      | RESPONSES |   |
|---------------------|-----------|---|
| Strongly Agree      | 100.00%   | 9 |
| Agree               | 0.00%     | 0 |
| Disagree            | 0.00%     | 0 |
| Strongly Disagree   | 0.00%     | 0 |
| Unable to Determine | 0.00%     | 0 |
| TOTAL               |           | 9 |