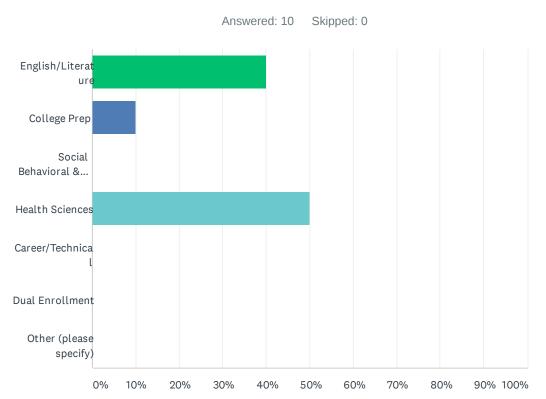

| ANSWER CHOICES                 | RESPONSES |    |
|--------------------------------|-----------|----|
| English/Literature             | 40.00%    | 4  |
| College Prep                   | 10.00%    | 1  |
| Social Behavioral & Humanities | 0.00%     | 0  |
| Health Sciences                | 50.00%    | 5  |
| Career/Technical               | 0.00%     | 0  |
| Dual Enrollment                | 0.00%     | 0  |
| Other (please specify)         | 0.00%     | 0  |
| TOTAL                          | :         | 10 |