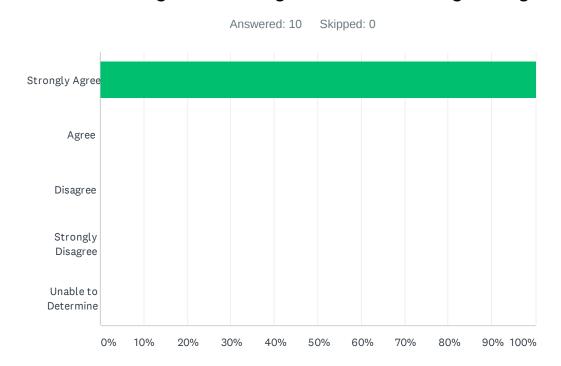

### Q3 I now feel more familiar with the library and the library webpage.

| ANSWER CHOICES      | RESPONSES |   |
|---------------------|-----------|---|
| Strongly Agree      | 100.00%   | 9 |
| Agree               | 0.00%     | 0 |
| Disagree            | 0.00%     | 0 |
| Strongly Disagree   | 0.00%     | 0 |
| Unable to Determine | 0.00%     | 0 |
| TOTAL               |           | 9 |